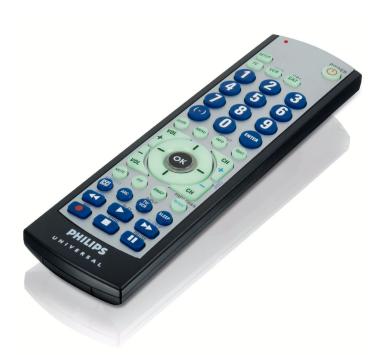

# Big button.

Perfect replacement remote for lost or broken remotes. 3 device remote with big buttons for ease of use. Silver on black finish to match most components.

### Easy to use

- Big buttons increase operability and readibility
- Keys that navigate the remote thought the menu light up
- this remote control can be easily programmed by brand

#### **Big button**

Blg buttons are larger size buttons on a remote to help read the label better. Additionally, pressing the button becomes more convenient, as the size has increased by 2 mm compared to the standard button remote size.